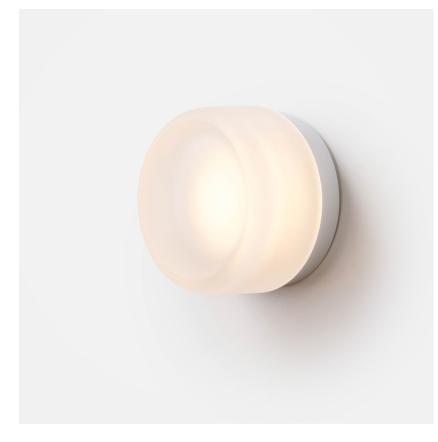

# DP-WS-S4-AA01-30-277\_DL\_DEX-IP20

Originally designed in collaboration with Sister City, Dimple is a compact and dimmable, flushmounted sconce that casts a diffuse and soft, atmospheric light. It is cheekily named for the thick, domed circular diffuser embedded into its front face.

#### Dimension

127mm Ø x 84mm Depth