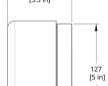

#### Dimension

127mm Ø x 84mm Depth

## Colour/Finish

3000K

Frosted

Natural Anodized Backplate

Ø135 [5 in]