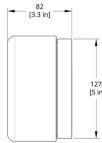

#### Dimension

127mm Ø x 84mm Depth

## Colour/Finish

3000K

Frosted

Natural Anodized Backplate

Ø135 [5 in]