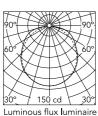

# **Euroluce**

|                                                   | Beam | Angle: | 115°  |
|---------------------------------------------------|------|--------|-------|
| 90°                                               | h(m) | E(lx)  | D(m)  |
| XXX                                               | 1    | 150    | 3.14  |
| +                                                 | 2    | 38     | 6.28  |
| TXX                                               | 3    | 17     | 9.41  |
| <del>                                      </del> | 4    | 9      | 12.55 |

6 15.69