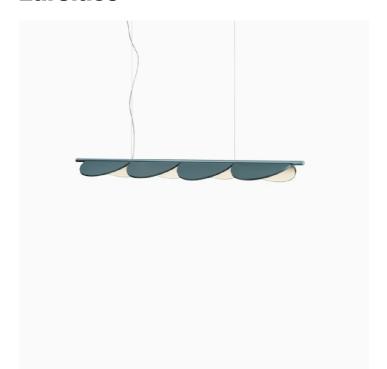

# Almendra Linear Suspension 4

Flos

No. F0422039

Suspension lamp with diffused light emission available in linear and organic compositions. Tubular structure made of aluminium and CNC aluminium terminals with matte or metallized finish. Edge Lighting technology integrated. Light units can be turned by steps of 60°2 within the structure in order to change the direction of the light emitted. Metal rosette with matte white finish. The integrated electronics in the ceiling rose allow the use of different dimming systems: 1–10V, DALI, push-dim or potentiometer. Useful length of the cable 3 mt. The product has been designed according to the ISCC standards and it is assembled with total absence of glued components so that it can be completely separated for future recyclability.

Designed by Patricia Urquiola, 2022

Bay Blue Metallized