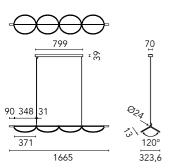

## **Physical**

### Electrical

Length Net Weight (kg) 1665 10.18 Power Voltage

Insulation class