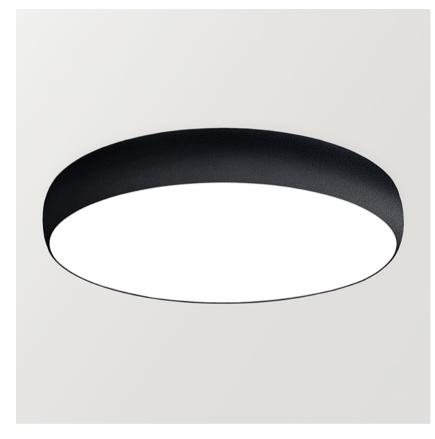

## DRUM 70 DIM DALI 3000K NT

A large seized ceiling luminaire offering a major luminous flux, either as surface or as suspended fitting, with the possibility to hang it at any desired height. Drum is dimmable in order to be allowed to adapt the light volume at any time exactly to the specific needs of each application or situation. In terms of forms its design is expressed in a surrounding slightly curved circular strip. Counting with a perfect, homogeneous light diffusion and the attractive illusion of a natural skylight.