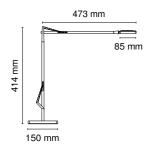

# **Euroluce**







## Kelvin Edge Base

Flos

No. F3452530



Adjustable table lamp providing direct light. Aluminium painted or chromed body, with die cast head, joints and forks, and extruded arms. Diffuser in photoengraved polycarbonate and aluminate on the perimeter. Edge Lighting technology light source. Optical switch sensor placed on the head that provide 3-step dimming function and color temperature adjustment at 2700K or 3200K. Power cord length 150 cm. Plug-in power supply with interchangeable plugs.

Designed by Antonio Citterio, 2015



Black

#### **Technical**

## **Photometric**

 Mounting
 Table
 Colour Temp
 2700-3200K

 Flux
 306Im
 CRI
 90

 IP Rating
 IP20
 Source
 LED

### **Physical**

## **Electrical**

 Net Weight (kg)
 3.9
 Power
 7

 Voltage
 100-240/24

 Driver
 Remote included