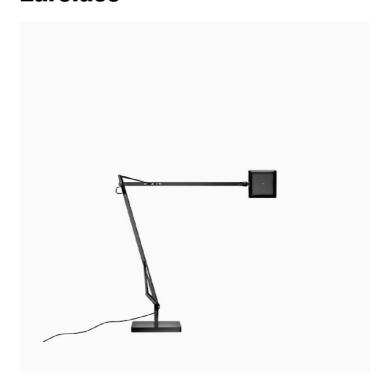

## Kelvin Edge Base

Flos

No. F3452530

Adjustable table lamp providing direct light. Aluminium painted or chromed body, with die cast head, joints and forks, and extruded arms. Diffuser in photoengraved polycarbonate and aluminate on the perimeter. Edge Lighting technology light source. Optical switch sensor placed on the head that provide 3-step dimming function and color temperature adjustment at 2700K or 3200K. Power cord length 150 cm. Plug-in power supply with interchangeable plugs.

Designed by Antonio Citterio, 2015

Black