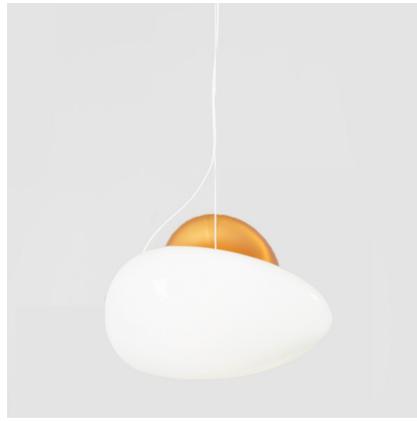

## PEB-P-A-PL-C-CI-DAL-230

The Pebble series celebrates the inexplicable and beautiful qualities of stones. Enhancing their simple yet sculptural form through translucency, two glass blown shapes come together entering a dialogue. The result is a seemingly bespoke pendant fixture—endlessly evolving in shape as it appears from different angles.

## Light TemperatureColour/Finish2700KPEARL-CITRINE