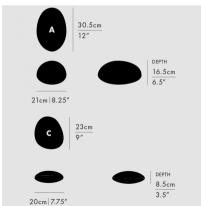

le yet sculptural form through translucency, two glass blown shapes come together entering a dialogue. The result is a seemingly bespoke pendant fixture—endlessly evolving in shape as it appears from different angles.

## Downloads

- CAD
- ▶ Instructions
- ▶ Photometry

| ANDlight LUKAS PEET  Type Electrical Characteristics |
|------------------------------------------------------|
| Type Electrical Characteristics                      |
|                                                      |
| Ceiling IP 20<br>14W LED 300ma<br>DALI               |
| Material Photometric Data                            |
| Aluminum, Glass Total Flux: 1038<br>90+              |

Designer

## Dimension

Brand

35.5 x 35.5 x 35.5CM Gross Weight: 4.5kg

## Light TemperatureColour/Finish2700KPEARL-CITRINE