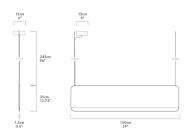

## Dimension

Felt,Acrylic

100% Merino Wool

| Light Temperature | Colour/Finish |
|-------------------|---------------|
| 2700K             | WOOL GREY     |
|                   |               |