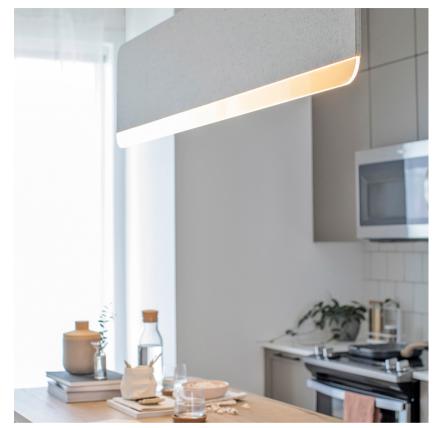

## SLA-150-P-GRY-41-DAL-230

The Slab 150 light combines a visually graphic presence, impossibly slim profile and acoustic dampening properties to provide an aesthetically unique and diverse light fixture which is effortlessly useful in a myriad of applications; corporate office; crowded restaurant; dining room table, and much more.