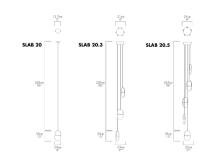

## SLA-20-P-GRN-27-010-230

Available as a single pendant or multiple pendants on one canopy (P20.3, P20.5), the P20 group is field-height adjustable and like the other Slab lights is enveloped in 100% natural industrial grade Merino wool felt. The SLAB series was designed to aid in reducing the acoustic ambient noise of an environment by absorbing sound waves, making it perfect for a wide range of applications and spaces.