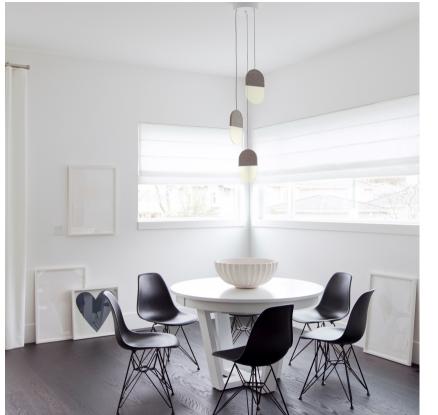

## SLA-20-P-GRN-27-010-230

Available as a single pendant or multiple pendants on one canopy (P20.3, P20.5), the P20 group is field-height adjustable and like the other Slab lights is enveloped in 100% natural industrial grade Merino wool felt. The SLAB series was designed to aid in reducing the acoustic ambient noise of an environment by absorbing sound waves, making it perfect for a wide range of applications and spaces.