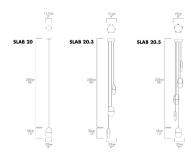

## Dimension

| Light Temperature | Colour/Finish |
|-------------------|---------------|
| 2700K             | WOOL WHITE    |
|                   |               |