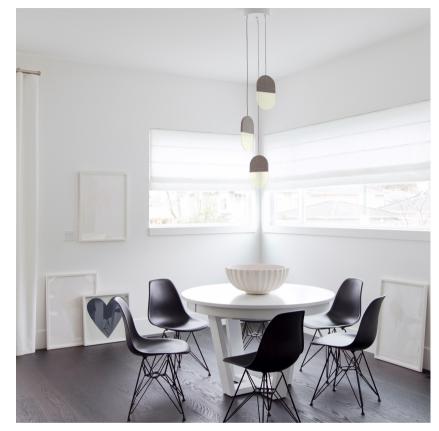

## SLA-20-P-WWH-30-ELV-230

Available as a single pendant or multiple pendants on one canopy (P20.3, P20.5), the P20 group is field-height adjustable and like the other Slab lights is enveloped in 100% natural industrial grade Merino wool felt. The SLAB series was designed to aid in reducing the acoustic ambient noise of an environment by absorbing sound waves, making it perfect for a wide range of applications and spaces.